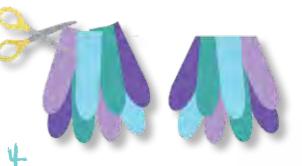

You could make another pair of wings and glue them onto your case so that you have a matching set.

♣ When you have eight feathers on each wing, cut out the top so that it is straight.

**5** Now it is time to glue it all onto your backpack. Glue the black pupil onto the white eye and then onto your backpack. Now glue on the crest and wings. When you glue on the beak, draw two little holes on it with a black marker.