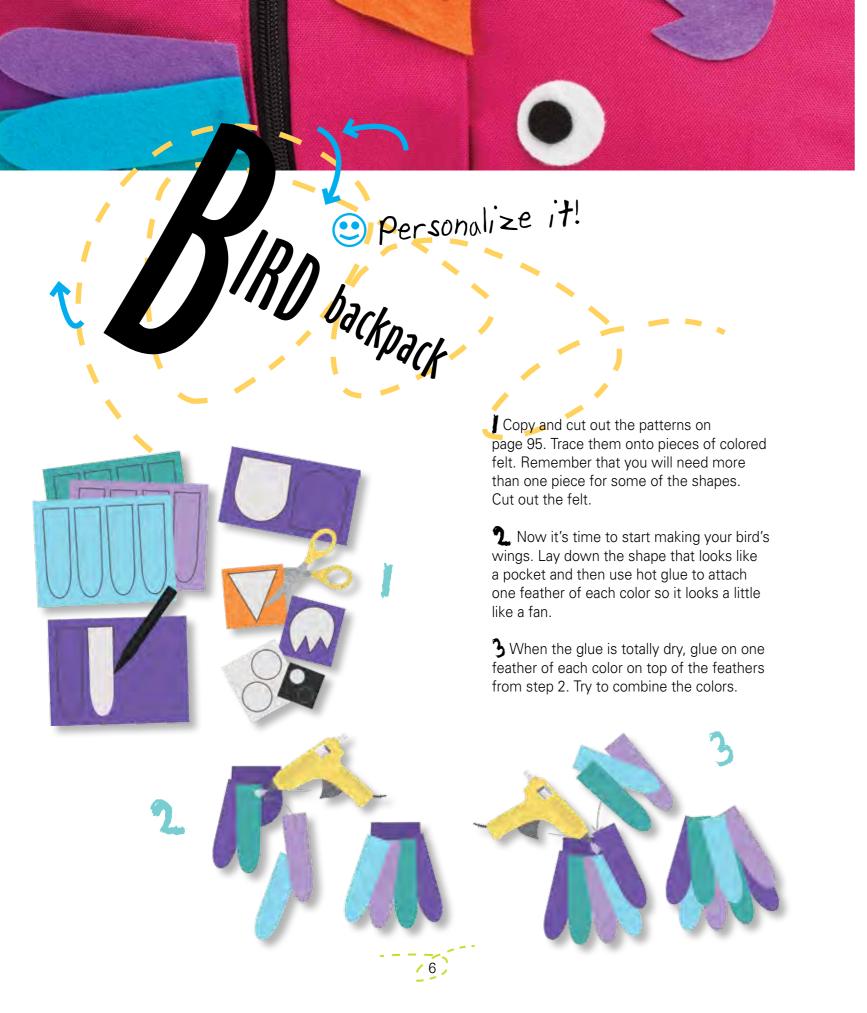

You could make another pair of wings and glue them onto your case so that you have a matching set.

♣ When you have eight feathers on each wing, cut out the top so that it is straight.

**5** Now it is time to glue it all onto your backpack. Glue the black pupil onto the white eye and then onto your backpack. Now glue on the crest and wings. When you glue on the beak, draw two little holes on it with a black marker.