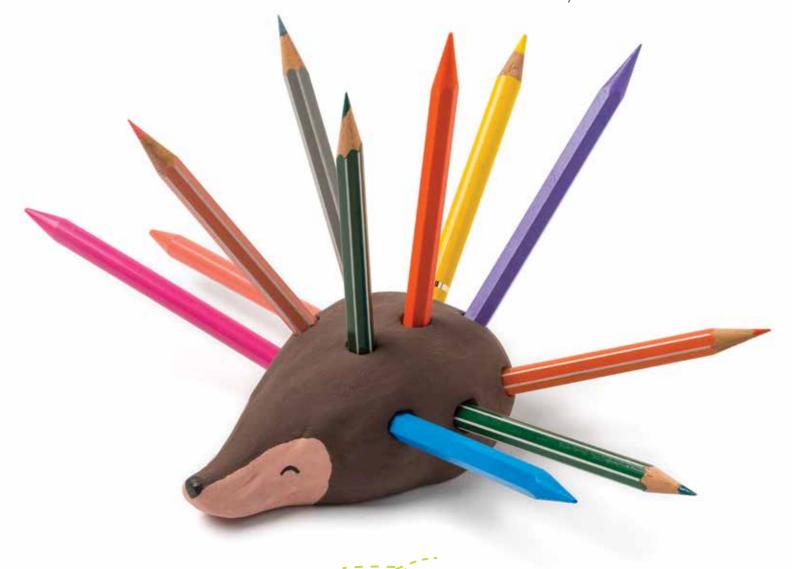

Paint the rest of the body using a thicker paintbrush. Don't forget to paint inside the holes too.

**5** When the paint is dry, draw on the hedgehog's nose and eyes. You're ready to stick your pencils into him now.

You could make any shapes and animals you want to decorate your desk.