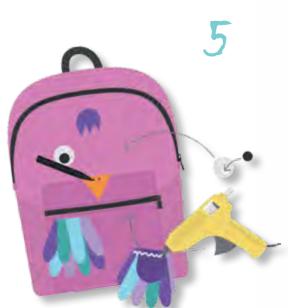

You could make another pair of wings and glue them onto your case so that you have a matching set.

♣ When you have eight feathers on each wing, cut out the top so that it is straight.

**5** Now it is time to glue it all onto your backpack. Glue the black pupil onto the white eye and then onto your backpack. Now glue on the crest and wings. When you glue on the beak, draw two little holes on it with a black marker.