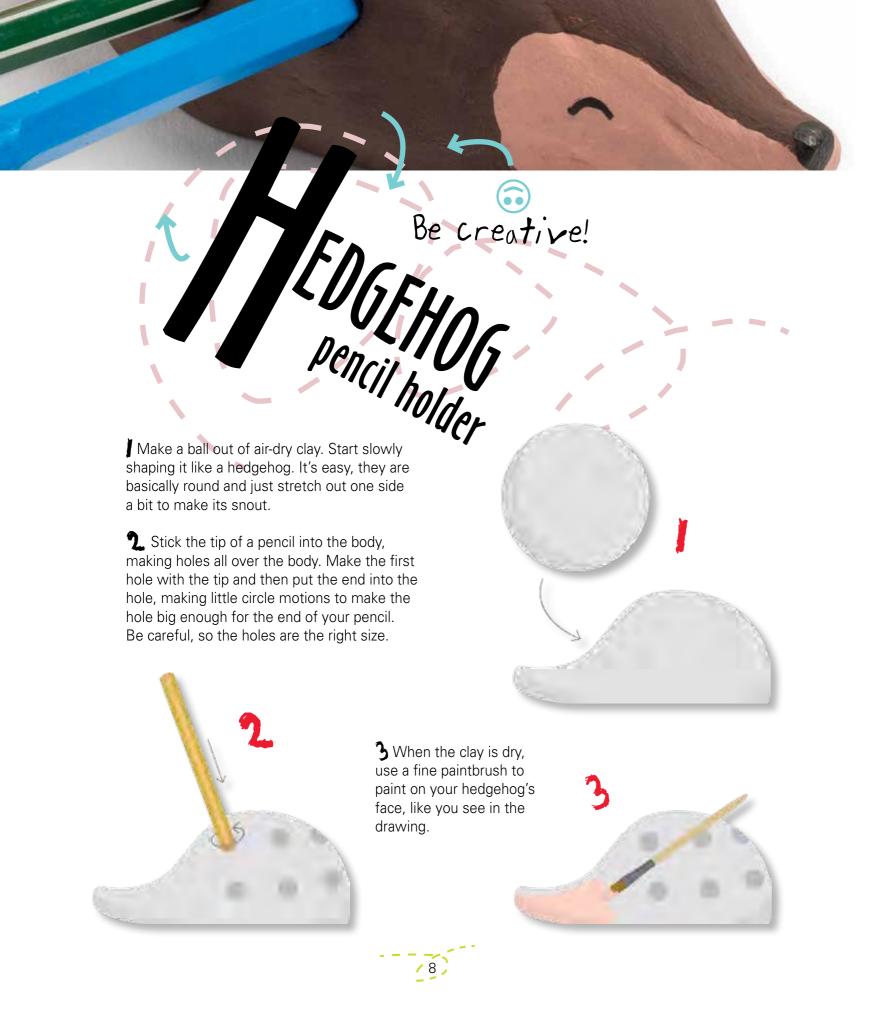

Paint the rest of the body using a thicker paintbrush. Don't forget to paint inside the holes too.

**5** When the paint is dry, draw on the hedgehog's nose and eyes. You're ready to stick your pencils into him now.