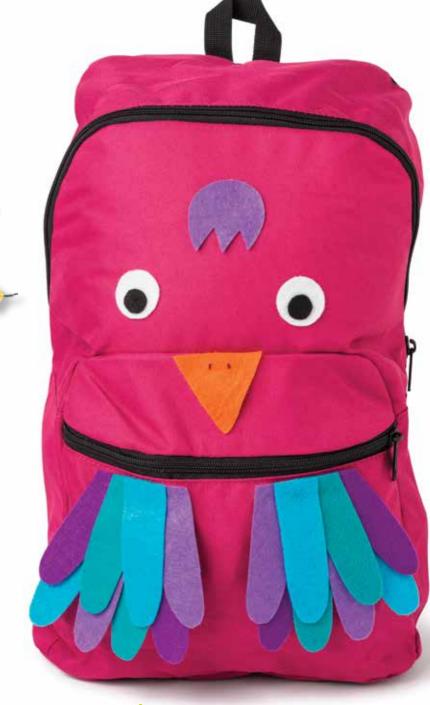

You could make another pair of wings and glue them onto your case so that you have a matching set.

♣ When you have eight feathers on each wing, cut out the top so that it is straight.

**5** Now it is time to glue it all onto your backpack. Glue the black pupil onto the white eye and then onto your backpack. Now glue on the crest and wings. When you glue on the beak, draw two little holes on it with a black marker.