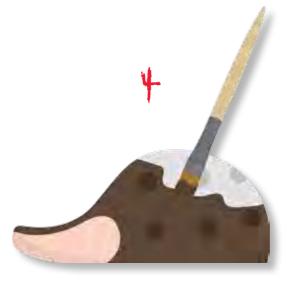

Paint the rest of the body using a thicker paintbrush. Don't forget to paint inside the holes too.

**5** When the paint is dry, draw on the hedgehog's nose and eyes. You're ready to stick your pencils into him now.