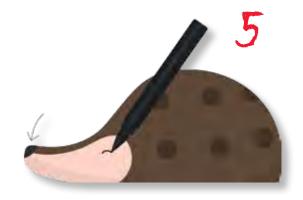

Paint the rest of the body using a thicker paintbrush. Don't forget to paint inside the holes too.

**5** When the paint is dry, draw on the hedgehog's nose and eyes. You're ready to stick your pencils into him now.