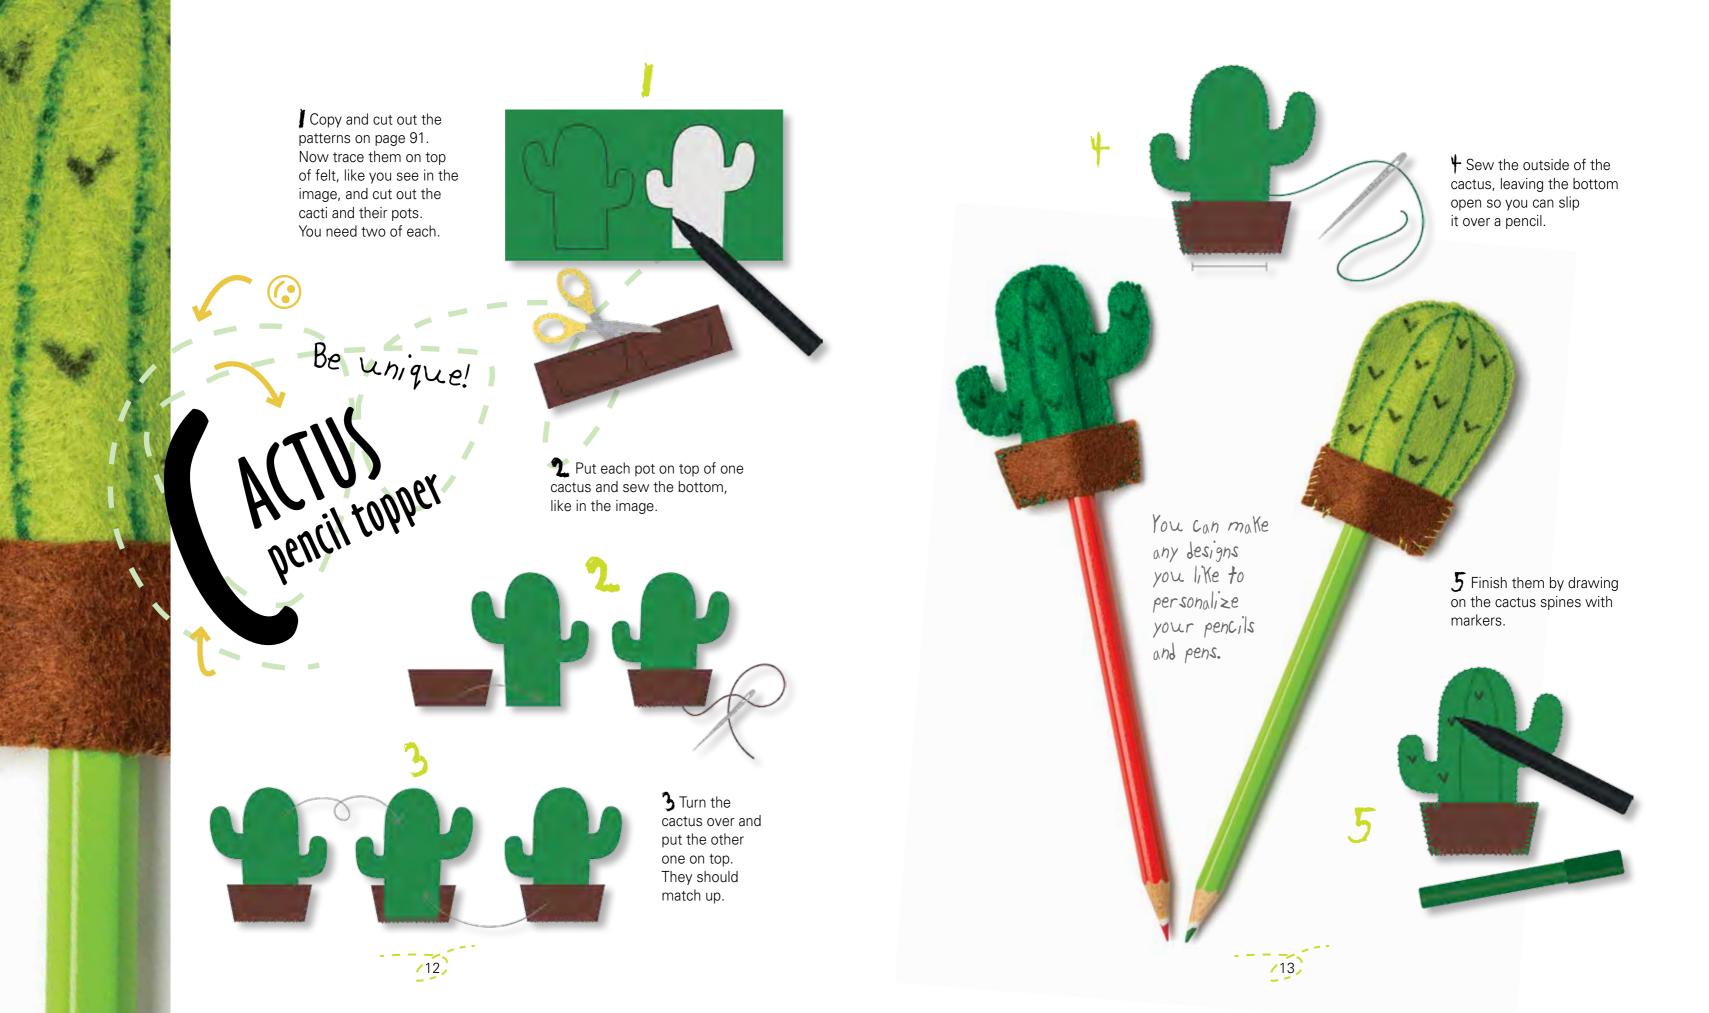

You could make another pair of wings and glue them onto your case so that you have a matching set.



♣ When you have eight feathers on each wing, cut out the top so that it is straight.

**5** Now it is time to glue it all onto your backpack. Glue the black pupil onto the white eye and then onto your backpack. Now glue on the crest and wings. When you glue on the beak, draw two little holes on it with a black marker.







Paint the rest of the body using a thicker paintbrush. Don't forget to paint inside the holes too.

**5** When the paint is dry, draw on the hedgehog's nose and eyes. You're ready to stick your pencils into him now.



You could make any shapes and animals you want to decorate your desk.